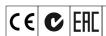

## Voyager Star

High performance, LED emergency lighting kit for incorporation into a suitable housing (not supplied), Self contained luminaire, manual test (3 hours) with open area optic.. Lens: polycarbonate. Optimum thermal management via heat sink. Voltage supply: 220-240 V AC (+/- 10%) 50-60 Hz Complete with LEDs..

Luminaire input power: 4 W

Weight: 0.5 kg

TLG VSTR F KIT E3 ANT.jpg

All values marked with an \* are rated values. Thorn uses tried and tested components from leading suppliers, however there may be isolated instances of technology-related failures of individual LEDs during the rated product lifetime. International standards set the tolerance in initial flux and connected load at ±10%. Unless stated otherwise, the values apply to an ambient temperature of 25°C.