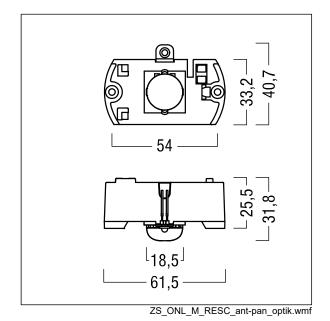

## Voyager Star

High performance, LED emergency lighting kit for incorporation into a suitable housing (not supplied), Self contained luminaire, manual test (3 hours) with open area optic.. Lens: polycarbonate. Optimum thermal management via heat sink. Voltage supply: 220-240 V AC (+/- 10%) 50-60 Hz Complete with LEDs..

Luminaire input power: 4 W

Weight: 0.5 kg

TLG VSTR F KIT E3 ANT.jpg

All values marked with an \* are rated values. Thorn uses tried and tested components from leading suppliers, however there may be isolated instances of technology-related failures of individual LEDs during the rated product lifetime. International standards set the tolerance in initial flux and connected load at ±10%. Unless stated otherwise, the values apply to an ambient temperature of 25°C.