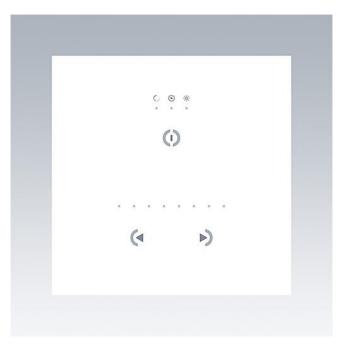

## **Design notes**

The Sensa DMX touch screen Controller features 3 touch sensitive buttons for the control of colour, scene setting and intensity.

1 port available for remote triggering