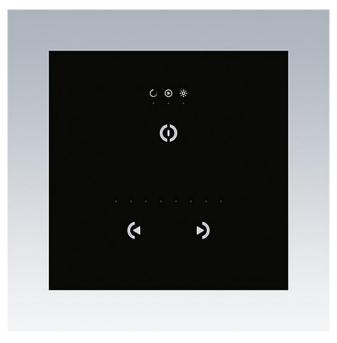

## **Design notes**

The Sensa DMX touch screen Controller features 3 touch sensitive buttons for the control of colour, scene setting and intensity.

1 port available for remote triggering