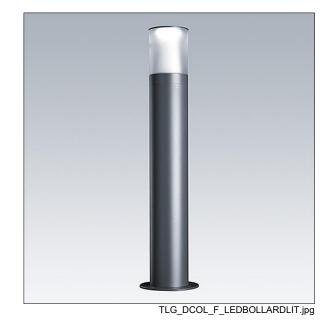

## **D-CO Bollard**

## **D-CO Bollard**

A timeless LED bollard. Electronic, fixed output control gear. Class II electrical, IP65. Top and body: aluminium powder coated grey 900. Diffuser: semi-opal anti-UV polycarbonate. Suitable for flange mounting or with root spike (available separately). Complete with 3000K LED