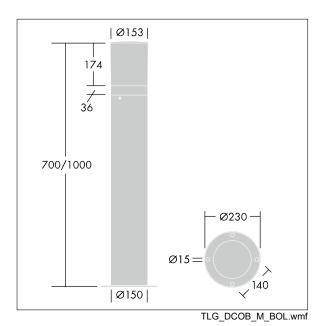

Dimensions: Ø150 x 1000 mm Luminaire input power: 14 W

Weight: 5.45 kg

This product contains a light source of energy efficiency class F.

All values marked with an \* are rated values. Thorn uses tried and tested components from leading suppliers, however there may be isolated instances of technology-related failures of individual LEDs during the rated product lifetime. International standards set the tolerance in initial flux and connected load at ±10%. Unless stated otherwise, the values apply to an ambient temperature of 25°C.