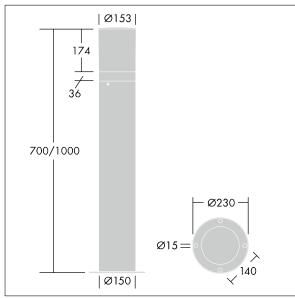

Dimensions: Ø150 x 1000 mm Luminaire input power: 14 W

Weight: 5.45 kg

TLG\_DCOB\_M\_BOL.wmf

This product contains a light source of energy efficiency class F.

All values marked with an \* are rated values. Thorn uses tried and tested components from leading suppliers, however there may be isolated instances of technology-related failures of individual LEDs during the rated product lifetime. International standards set the tolerance in initial flux and connected load at ±10%. Unless stated otherwise, the values apply to an ambient temperature of 25°C.