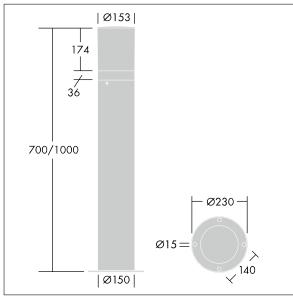

Dimensions: Ø150 x 1000 mm Luminaire input power: 14 W

Weight: 5.45 kg

TLG\_DCOB\_M\_BOL.wmf

This product contains a light source of energy efficiency class F.

All values marked with an \* are rated values. Thorn uses tried and tested components from leading suppliers, however there may be isolated instances of technology-related failures of individual LEDs during the rated product lifetime. International standards set the tolerance in initial flux and connected load at ±10%. Unless stated otherwise, the values apply to an ambient temperature of 25°C.