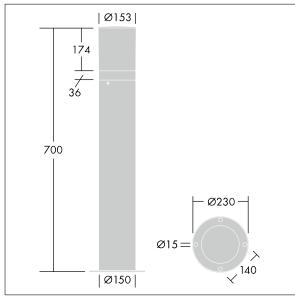

Dimensions: Ø150 x 700 mm Luminaire input power: 14 W

Weight: 4.15 kg

TLG\_DCOB\_M\_BOLN.wmf

This product contains a light source of energy efficiency class F.

All values marked with an \* are rated values. Thorn uses tried and tested components from leading suppliers, however there may be isolated instances of technology-related failures of individual LEDs during the rated product lifetime. International standards set the tolerance in initial flux and connected load at ±10%. Unless stated otherwise, the values apply to an ambient temperature of 25°C.