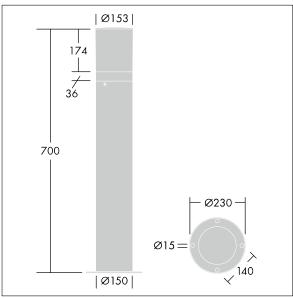

Dimensions: Ø150 x 700 mm Luminaire input power: 14 W

Weight: 4.15 kg

TLG\_DCOB\_M\_BOLN.wmf

This product contains a light source of energy efficiency class F.

All values marked with an \* are rated values. Thorn uses tried and tested components from leading suppliers, however there may be isolated instances of technology-related failures of individual LEDs during the rated product lifetime. International standards set the tolerance in initial flux and connected load at ±10%. Unless stated otherwise, the values apply to an ambient temperature of 25°C.