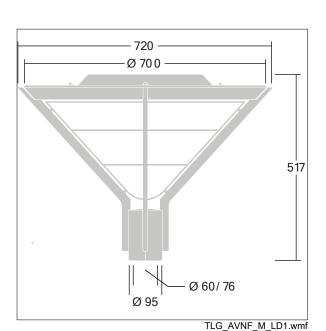

Post top mounted on a spigot of Ø60mm, length 100mm.

Dimensions: Ø700/720 x 500 mm Luminaire input power: 40 W

Weight: 9.4 kg Scx: 0.17 m<sup>2</sup>

TLG AVNF F 3 AR2 1700.jpg