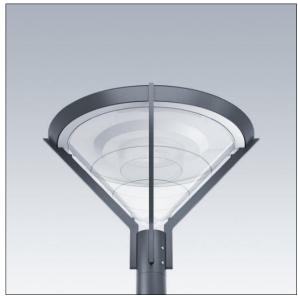

## Avenue F2

Decorative post-top lantern with symmetric distribution. Equipped with 50% power reduction circuit, effective 3 hours before and 5 hours after a calculated midnight. It can be deactivated at installation with an easily accessible internal switch. Class II electrical, IP66, IK08. Base and arms: die-cast aluminium (EN AC-46000), Canopy: spun aluminium, all powder coated dark sandy grey 900 (close to RAL7043). Diffuser: clear polycarbonate. Screw fixings: stainless steel. Supplied complete in one box, pre-wired with 4m HO5 VVF cable.Surge protection: 10kV single pulse common mode and 8kV multipulse common mode and 6kV multipulse differential mode. If permanent DALI system is connected, 6kV multipulse common and differential mode. Complete with 3000K LED