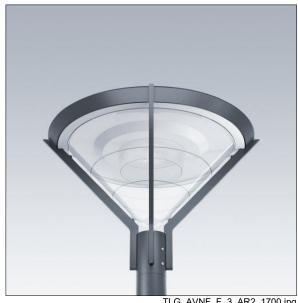

## Avenue F2

Decorative post-top lantern with street distribution. Equipped with 50% power reduction circuit, effective 3 hours before and 5 hours after a calculated midnight. It can be deactivated at installation with an easily accessible internal switch. Class II electrical, IP66, IK08. Base and arms: die-cast aluminium (EN AC-46000), Canopy: spun aluminium, all powder coated dark sandy grey 900 (close to RAL7043). Diffuser: clear polycarbonate. Screw fixings: stainless steel. Supplied complete in one box, pre-wired with 4m HO5 VVF cable.Surge protection: 10kV single pulse common mode and 8kV multipulse common mode and 6kV multipulse differential mode. If permanent DALI system is connected, 6kV multipulse common and differential mode. Complete with 3000K LED

Post top mounted on a spigot of Ø60mm, length 100mm.

Dimensions: Ø700/720 x 500 mm Luminaire input power: 21 W

Weight: 9.7 kg

Ø 95

TLG\_AVNF\_M\_LD1.wmf

Ø 60/76

TLG AVNF F 3 AR2 1700.jpg