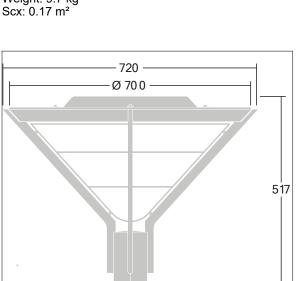

Post top mounted on a spigot of Ø60mm, length 100mm.

Dimensions: Ø700/720 x 500 mm Luminaire input power: 21 W

Weight: 9.7 kg

Ø 95

TLG\_AVNF\_M\_LD1.wmf

Ø 60/76

TLG AVNF F 3 AR2 1700.jpg