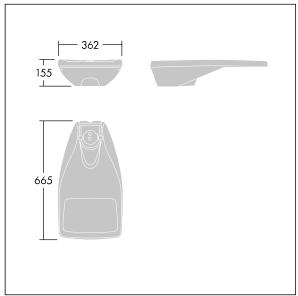

Dimensions: 655 x 362 x 155 mm Luminaire input power: 20 W Luminaire luminous flux: 2773 lm Luminaire efficacy: 139 lm/W

Weight: 9.08 kg Scx: 0.05 m<sup>2</sup>

TLG\_R2L2\_F\_SPDB.jpg

TLG\_R2L2\_M\_LDS.wmf