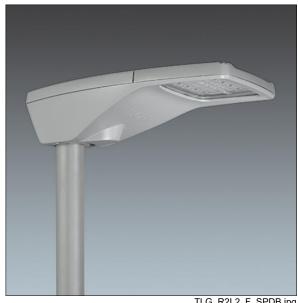

## R2L2

A small size LED road lighting lantern with 12 LEDs driven at 500mA with Extra Wide Street optic. LED driver Programmable. Class I electrical, IP66, IK08. Housing: diecast aluminium (EN AC-44300), powder coated textured light grey. Enclosure: tempered flat glass. Screws: stainless steel, Ecolubric® treated. Post top (Ø60/76mm, tilted 0°/5°/10°) or lateral (Ø34/42/49/60mm, tilted 0°/-5°/-10°/-15°) mounting. Complete with 4000K LED.

Dimensions: 655 x 362 x 155 mm Luminaire input power: 20 W Luminaire luminous flux: 2773 lm Luminaire efficacy: 139 lm/W

Weight: 9.08 kg Scx: 0.05 m<sup>2</sup>

TLG\_R2L2\_F\_SPDB.jpg

TLG\_R2L2\_M\_LDS.wmf