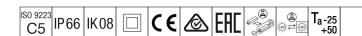

## R2L2

A small size LED road lighting lantern with 12 LEDs driven at 700mA with Road & Comfort optic. LED driver Programmable. Class II electrical, IP66, IK08. Housing: diecast aluminium (EN AC-44300), powder coated textured light grey. Enclosure: tempered flat glass. Screws: stainless steel, Ecolubric® treated. Post top (Ø60/76mm, tilted 0°/5°/10°) or lateral (Ø34/42/49/60mm, tilted 0°/-5°/-10°/-15°) mounting. For lateral mounting to Ø34/42mm spigots an adaptor (59005840 R2L2 MA34/42 NPA) should be ordered separately. Complete with 4000K LED.