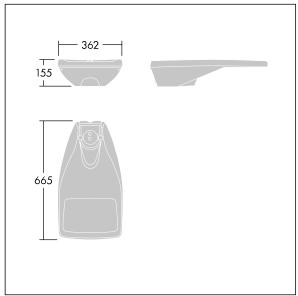

Dimensions: 655 x 362 x 155 mm Luminaire input power: 28 W Luminaire luminous flux: 3846 lm Luminaire efficacy: 137 lm/W

Weight: 8.89 kg Scx: 0.05 m<sup>2</sup>

TLG R2L2 F SPDB.jpg

TLG\_R2L2\_M\_LDS.wmf

This product contains a light source of energy efficiency class D.