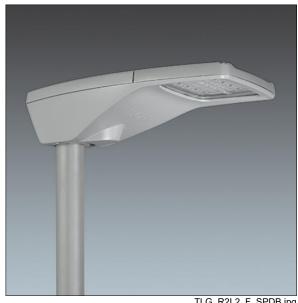

## R2L2

A small size LED road lighting lantern with 24 LEDs driven at 350mA with Wide Road optic. LED driver Programmable. Class I electrical, IP66, IK08. Housing: die-cast aluminium (EN AC-44300), powder coated textured light grey. Enclosure: tempered flat glass. Screws: stainless steel, Ecolubric® treated. Post top (Ø60/76mm, tilted 0°/5°/10°) or lateral (Ø34/42/49/60mm, tilted 0°/-5°/-10°/-15°) Complete with 4000K LED. mounting.

Dimensions: 655 x 362 x 155 mm Luminaire input power: 28 W Luminaire luminous flux: 4093 lm Luminaire efficacy: 146 lm/W

Weight: 9.54 kg Scx: 0.05 m<sup>2</sup>

TLG\_R2L2\_F\_SPDB.jpg

TLG\_R2L2\_M\_LDS.wmf