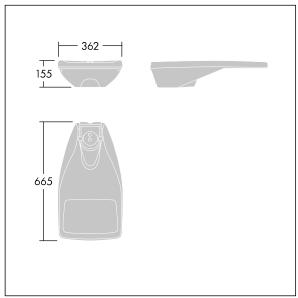

Dimensions: 655 x 362 x 155 mm Luminaire input power: 28 W Luminaire luminous flux: 4093 lm Luminaire efficacy: 146 lm/W

Weight: 9.54 kg Scx: 0.05 m<sup>2</sup>

TLG\_R2L2\_F\_SPDB.jpg

TLG\_R2L2\_M\_LDS.wmf