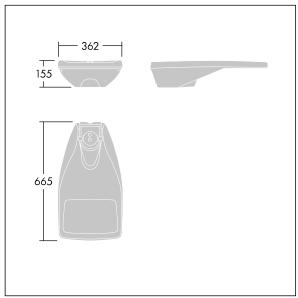

Dimensions: 655 x 362 x 155 mm Luminaire input power: 50 W Luminaire luminous flux: 7986 lm Luminaire efficacy: 160 lm/W

Weight: 9.56 kg Scx: 0.05 m<sup>2</sup>

TLG\_R2L2\_F\_SPDB.jpg

TLG\_R2L2\_M\_LDS.wmf