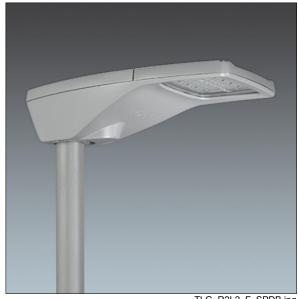

## R2L2

A small size LED road lighting lantern with 48 LEDs driven at 350mA with Extra Wide Street optic. LED driver Programmable. Class I electrical, IP66, IK08. Housing: diecast aluminium (EN AC-44300), powder coated textured light grey. Enclosure: tempered flat glass. Screws: stainless steel, Ecolubric® treated. Post top (Ø60/76mm, tilted 0°/5°/10°) or lateral (Ø34/42/49/60mm, tilted 0°/-5°/-10°/-15°) mounting. Complete with 4000K LED.

Dimensions: 655 x 362 x 155 mm Luminaire input power: 50 W Luminaire luminous flux: 7986 lm Luminaire efficacy: 160 lm/W

Weight: 9.56 kg Scx: 0.05 m<sup>2</sup>

TLG\_R2L2\_F\_SPDB.jpg

TLG\_R2L2\_M\_LDS.wmf