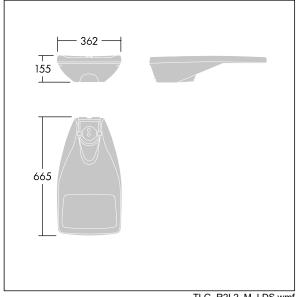

Dimensions: 655 x 362 x 155 mm Luminaire input power: 50 W Luminaire luminous flux: 7986 lm Luminaire efficacy: 160 lm/W

Weight: 9.56 kg Scx: 0.05 m<sup>2</sup>

TLG\_R2L2\_F\_SPDB.jpg

TLG\_R2L2\_M\_LDS.wmf