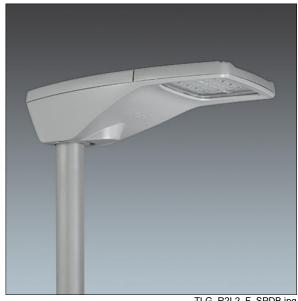

#### R2L2

A small size LED road lighting lantern with 48 LEDs driven at 350mA with Extra Wide Street optic. LED driver Programmable. Class I electrical, IP66, IK08. Housing: diecast aluminium (EN AC-44300), powder coated textured light grey. Enclosure: tempered flat glass. Screws: stainless steel, Ecolubric® treated. Post top (Ø60/76mm, tilted 0°/5°/10°) or lateral (Ø34/42/49/60mm, tilted 0°/-5°/-10°/-15°) mounting. Complete with 4000K LED.

Dimensions: 655 x 362 x 155 mm Luminaire input power: 50 W Luminaire luminous flux: 7986 lm Luminaire efficacy: 160 lm/W

Weight: 9.56 kg Scx: 0.05 m<sup>2</sup>

TLG\_R2L2\_F\_SPDB.jpg

TLG\_R2L2\_M\_LDS.wmf