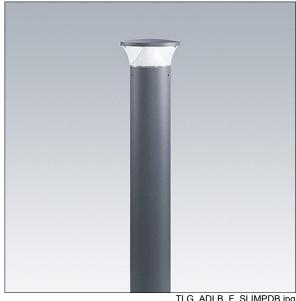

## Thor Bollard

An elegant vandal resistant radially symmetric slim bollard with high performance optic. For Electronic, fixed output control gear. IP66 Electrical Class I. Column and Base: aluminium (EW AW 6060). Canopy: die-cast aluminium (EN AC 44300). Diffuser: Clear anti UV polycarbonate. Gear Box: polycarbonate. Canopy and Column colour: powder coated anthracite (close to RAL7043) (close to RAL7043). Ready to install prewired luminaire. Connection box required, to be ordered separately. Complete with 4000K **LED** 

Dimensions: 160 x 160 x 1017 mm Luminaire input power: 8.9 W

Weight: 9.3 kg

TLG ADLB F SLIMPDB.jpg

TLG\_ADLB\_M\_SLIM\_MRG.wmf

This product contains a light source of energy efficiency class D.

All values marked with an \* are rated values. Thorn uses tried and tested components from leading suppliers, however there may be isolated instances of technology-related failures of individual LEDs during the rated product lifetime. International standards set the tolerance in initial flux and connected load at ±10%. Unless stated otherwise, the values apply to an ambient temperature of 25°C.