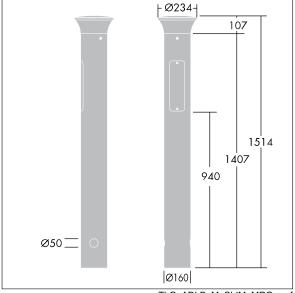

Dimensions: 160 x 160 x 1017 mm Luminaire input power: 8.9 W

Weight: 9.3 kg

TLG ADLB F SLIMPDB.jpg

TLG\_ADLB\_M\_SLIM\_MRG.wmf

This product contains a light source of energy efficiency class D.

All values marked with an \* are rated values. Thorn uses tried and tested components from leading suppliers, however there may be isolated instances of technology-related failures of individual LEDs during the rated product lifetime. International standards set the tolerance in initial flux and connected load at ±10%. Unless stated otherwise, the values apply to an ambient temperature of 25°C.