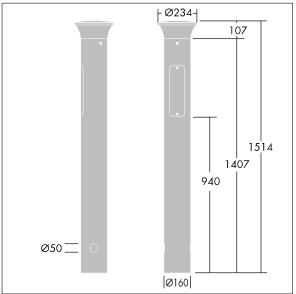

Dimensions: 160 x 160 x 1017 mm Luminaire input power: 8.9 W

Weight: 9.3 kg

TLG\_ADLB\_M\_SLIM\_MRG.wmf

This product contains a light source of energy efficiency class D.

All values marked with an \* are rated values. Thorn uses tried and tested components from leading suppliers, however there may be isolated instances of technology-related failures of individual LEDs during the rated product lifetime. International standards set the tolerance in initial flux and connected load at ±10%. Unless stated otherwise, the values apply to an ambient temperature of 25°C.