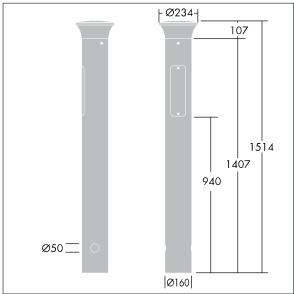

Dimensions: 160 x 160 x 1017 mm Luminaire input power: 8.9 W

Weight: 9.3 kg

TLG\_ADLB\_M\_SLIM\_MRG.wmf

This product contains a light source of energy efficiency class D.

All values marked with an \* are rated values. Thorn uses tried and tested components from leading suppliers, however there may be isolated instances of technology-related failures of individual LEDs during the rated product lifetime. International standards set the tolerance in initial flux and connected load at ±10%. Unless stated otherwise, the values apply to an ambient temperature of 25°C.