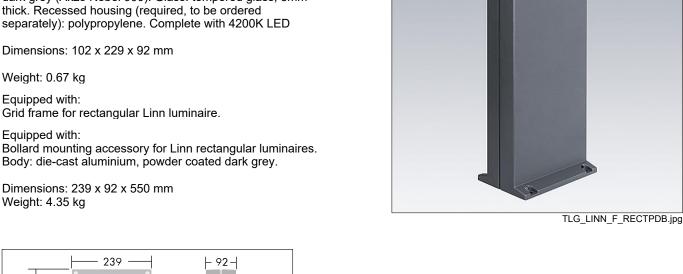

## Linn

A rectangular, Recessed LED luminaire for pathway lighting applications. Electronic, fixed output control gear. Class I electrical, IP65, IK10. Body: die-cast aluminium, painted dark grey (Akzo Nobel 900). Glass: tempered glass, 8mm thick. Recessed housing (required, to be ordered

Equipped with:

160 132

550 – 180 –

TLG\_LINN\_M\_LDBOLCOMF.wmf

Ø10 (x4)

All values marked with an \* are rated values. Thorn uses tried and tested components from leading suppliers, however there may be isolated instances of technology-related failures of individual LEDs during the rated product lifetime. International standards set the tolerance in initial flux and connected load at ±10%. Unless stated otherwise, the values apply to an ambient temperature of 25°C.