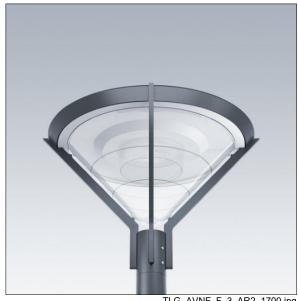

## Avenue F2

Decorative post-top lantern with street distribution. Class II electrical, IP66, IK08. Base and arms: die-cast aluminium (EN AC-46000), Canopy: spun aluminium, all powder coated dark sandy grey 900 (close to RAL7043). Diffuser: frosted polycarbonate. Screw fixings: stainless steel. Supplied complete in one box, pre-wired with 4m HO5 VVF cable.Surge protection: 10kV single pulse common mode and 8kV multipulse common mode and 6kV multipulse differential mode. If permanent DALI system is connected, 6kV multipulse common and differential mode. Complete with 4000K LED

Post top mounted on a spigot of Ø60mm, length 100mm.

Dimensions: Ø700/720 x 500 mm Luminaire input power: 31 W

Weight: 9.7 kg Scx: 0.17 m<sup>2</sup>

TLG AVNF F 3 AR2 1700.jpg

TLG\_AVNF\_M\_LD1.wmf