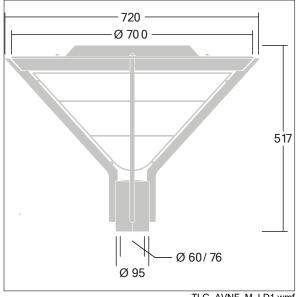

Post top mounted on a spigot of Ø60mm, length 100mm.

Dimensions: Ø700/720 x 500 mm Luminaire input power: 31 W

Weight: 9.7 kg Scx: 0.17 m<sup>2</sup>

TLG AVNF F 3 AR2 1700.jpg

TLG\_AVNF\_M\_LD1.wmf