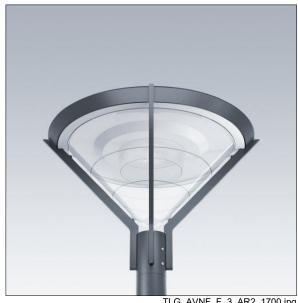

## Avenue F2

Decorative post-top lantern with street distribution. Class II electrical, IP66, IK08. Base and arms: die-cast aluminium (EN AC-46000), Canopy: spun aluminium, all powder coated dark sandy grey 900 (close to RAL7043). Diffuser: frosted polycarbonate. Screw fixings: stainless steel. Supplied complete in one box, pre-wired with 4m HO5 VVF cable.Surge protection: 10kV single pulse common mode and 8kV multipulse common mode and 6kV multipulse differential mode. If permanent DALI system is connected, 6kV multipulse common and differential mode. Complete with 4000K LED

Post top mounted on a spigot of Ø60mm, length 100mm.

Dimensions: Ø700/720 x 500 mm Luminaire input power: 31 W

Weight: 9.7 kg Scx: 0.17 m<sup>2</sup>

TLG AVNF F 3 AR2 1700.jpg

TLG\_AVNF\_M\_LD1.wmf