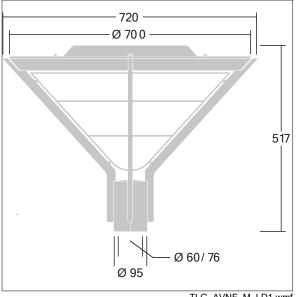

Post top mounted on a spigot of Ø60mm, length 100mm.

Dimensions: Ø700/720 x 500 mm Luminaire input power: 21 W

Weight: 9.4 kg Scx: 0.17 m<sup>2</sup>

TLG AVNF F 3 AR2 1700.jpg

TLG\_AVNF\_M\_LD1.wmf