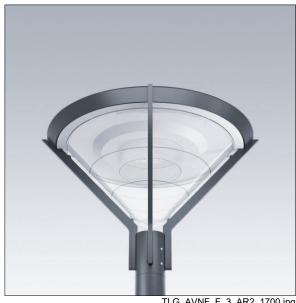

## Avenue F2

Decorative post-top lantern with symmetric distribution. Class II electrical, IP66, IK08. Base and arms: die-cast aluminium (EN AC-46000), Canopy: spun aluminium, all powder coated dark sandy grey 900 (close to RAL7043). Diffuser: frosted polycarbonate. Screw fixings: stainless steel. Supplied complete in one box, pre-wired with 4m HO5 VVF cable. Surge protection: 10kV single pulse common mode and 8kV multipulse common mode and 6kV multipulse differential mode. If permanent DALI system is connected, 6kV multipulse common and differential mode. Complete with 4000K LED

Post top mounted on a spigot of Ø60mm, length 100mm.

Dimensions: Ø700/720 x 500 mm Luminaire input power: 21 W

Weight: 9.4 kg Scx: 0.17 m<sup>2</sup>

TLG AVNF F 3 AR2 1700.jpg

TLG\_AVNF\_M\_LD1.wmf