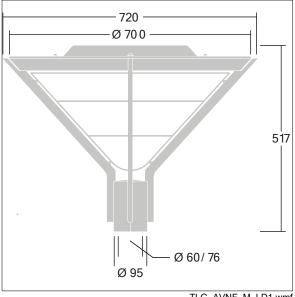

Post top mounted on a spigot of Ø60mm, length 100mm.

Dimensions: Ø700/720 x 500 mm Luminaire input power: 31 W

Weight: 9.4 kg Scx: 0.17 m<sup>2</sup>

TLG AVNF F 3 AR2 1700.jpg

TLG\_AVNF\_M\_LD1.wmf