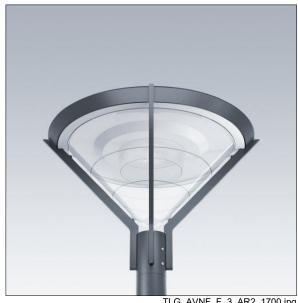

## Avenue F2

Decorative post-top lantern with symmetric distribution. Class II electrical, IP66, IK08. Base and arms: die-cast aluminium (EN AC-46000), Canopy: spun aluminium, all powder coated dark sandy grey 900 (close to RAL7043). Diffuser: frosted polycarbonate. Screw fixings: stainless steel. Supplied complete in one box, pre-wired with 4m HO5 VVF cable. Surge protection: 10kV single pulse common mode and 8kV multipulse common mode and 6kV multipulse differential mode. If permanent DALI system is connected, 6kV multipulse common and differential mode. Complete with 4000K LED

Post top mounted on a spigot of Ø60mm, length 100mm.

Dimensions: Ø700/720 x 500 mm Luminaire input power: 31 W

Weight: 9.4 kg Scx: 0.17 m<sup>2</sup>

TLG AVNF F 3 AR2 1700.jpg

TLG\_AVNF\_M\_LD1.wmf