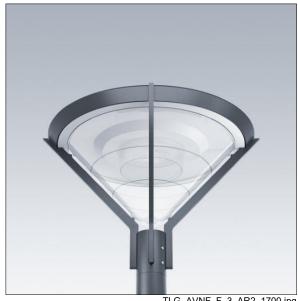

## Avenue F2

Decorative post-top lantern with street distribution. Class II electrical, IP66, IK08. Base and arms: die-cast aluminium (EN AC-46000), Canopy: spun aluminium, all powder coated dark sandy grey 900 (close to RAL7043). Diffuser: frosted polycarbonate. Screw fixings: stainless steel. Supplied complete in one box, pre-wired with 4m HO5 VVF cable.Surge protection: 10kV single pulse common mode and 8kV multipulse common mode and 6kV multipulse differential mode. If permanent DALI system is connected, 6kV multipulse common and differential mode. Complete with 4000K LED

Post top mounted on a spigot of Ø60mm, length 100mm.

Dimensions: Ø700/720 x 500 mm Luminaire input power: 41 W

Weight: 9.7 kg Scx: 0.17 m<sup>2</sup>

TLG AVNF F 3 AR2 1700.jpg

TLG\_AVNF\_M\_LD1.wmf