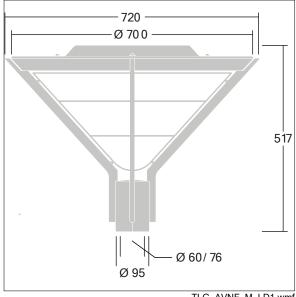

Post top mounted on a spigot of Ø60mm, length 100mm.

Dimensions: Ø700/720 x 500 mm Luminaire input power: 41 W

Weight: 9.7 kg Scx: 0.17 m<sup>2</sup>

TLG AVNF F 3 AR2 1700.jpg

TLG\_AVNF\_M\_LD1.wmf