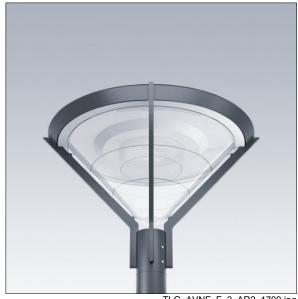

## Avenue F2

Decorative post-top lantern with street distribution. Class II electrical, IP66, IK08. Base and arms: die-cast aluminium (EN AC-46000), Canopy: spun aluminium, all powder coated dark sandy grey 900 (close to RAL7043). Diffuser: frosted polycarbonate. Screw fixings: stainless steel. Supplied complete in one box, pre-wired with 4m HO5 VVF cable.Surge protection: 10kV single pulse common mode and 8kV multipulse common mode and 6kV multipulse differential mode. If permanent DALI system is connected, 6kV multipulse common and differential mode. Complete with 4000K LED

Post top mounted on a spigot of Ø60mm, length 100mm.

Dimensions: Ø700/720 x 500 mm Luminaire input power: 41 W

Weight: 9.7 kg Scx: 0.17 m<sup>2</sup>

TLG AVNF F 3 AR2 1700.jpg

TLG\_AVNF\_M\_LD1.wmf