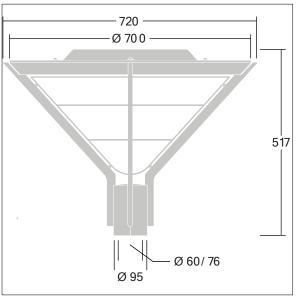

Post top mounted on a spigot of Ø60mm, length 100mm.

Dimensions: Ø700/720 x 500 mm Luminaire input power: 41 W

Weight: 9.7 kg Scx: 0.17 m<sup>2</sup>

TLG AVNF F 3 AR2 1700.jpg

TLG\_AVNF\_M\_LD1.wmf