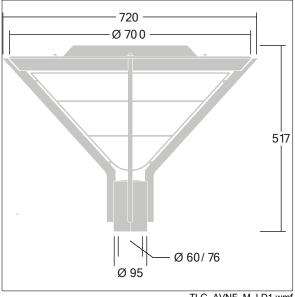

Post top mounted on a spigot of Ø60mm, length 100mm.

Dimensions: Ø700/720 x 500 mm Luminaire input power: 21 W

Weight: 9.7 kg Scx: 0.17 m<sup>2</sup>

TLG AVNF F 3 AR2 1700.jpg

TLG\_AVNF\_M\_LD1.wmf