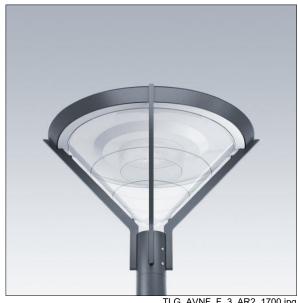

## Avenue F2

Decorative post-top lantern with symmetric distribution. Class II electrical, IP66, IK08. Base and arms: die-cast aluminium (EN AC-46000), Canopy: spun aluminium, all powder coated dark sandy grey 900 (close to RAL7043). Diffuser: frosted polycarbonate. Screw fixings: stainless steel. Supplied complete in one box, pre-wired with 4m HO5 VVF cable. Surge protection: 10kV single pulse common mode and 8kV multipulse common mode and 6kV multipulse differential mode. If permanent DALI system is connected, 6kV multipulse common and differential mode. Complete with 3000K LED

Post top mounted on a spigot of Ø60mm, length 100mm.

Dimensions: Ø700/720 x 500 mm Luminaire input power: 21 W

Weight: 9.7 kg Scx: 0.17 m<sup>2</sup>

TLG AVNF F 3 AR2 1700.jpg

TLG\_AVNF\_M\_LD1.wmf