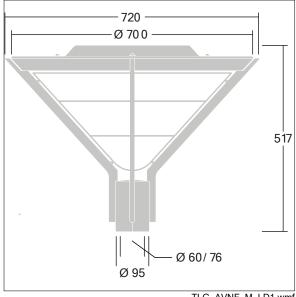

Post top mounted on a spigot of Ø60mm, length 100mm.

Dimensions: Ø700/720 x 500 mm Luminaire input power: 21 W

Weight: 9.7 kg Scx: 0.17 m<sup>2</sup>

TLG AVNF F 3 AR2 1700.jpg

TLG\_AVNF\_M\_LD1.wmf