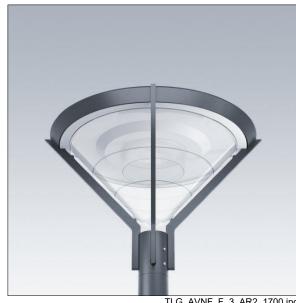

## Avenue F2

Decorative post-top lantern with street distribution. Class II electrical, IP66, IK08. Base and arms: die-cast aluminium (EN AC-46000), Canopy: spun aluminium, all powder coated dark sandy grey 900 (close to RAL7043). Diffuser: frosted polycarbonate. Screw fixings: stainless steel. Supplied complete in one box, pre-wired with 4m HO5 VVF cable.Surge protection: 10kV single pulse common mode and 8kV multipulse common mode and 6kV multipulse differential mode. If permanent DALI system is connected, 6kV multipulse common and differential mode. Complete with 3000K LED

Post top mounted on a spigot of Ø60mm, length 100mm.

Dimensions: Ø700/720 x 500 mm Luminaire input power: 21 W

Weight: 9.7 kg Scx: 0.17 m<sup>2</sup>

TLG AVNF F 3 AR2 1700.jpg

TLG\_AVNF\_M\_LD1.wmf