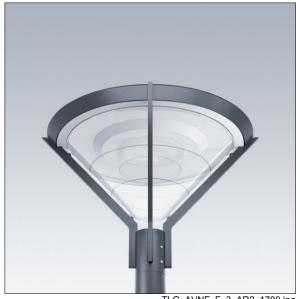

## Avenue F2

Decorative post-top lantern with street distribution. Class II electrical, IP66, IK08. Base and arms: die-cast aluminium (EN AC-46000), Canopy: spun aluminium, all powder coated dark sandy grey 900 (close to RAL7043). Diffuser: frosted polycarbonate. Screw fixings: stainless steel. Supplied complete in one box, pre-wired with 4m HO5 VVF cable.Surge protection: 10kV single pulse common mode and 8kV multipulse common mode and 6kV multipulse differential mode. If permanent DALI system is connected, 6kV multipulse common and differential mode. Complete with 3000K LED

Post top mounted on a spigot of Ø60mm, length 100mm.

Dimensions: Ø700/720 x 500 mm Luminaire input power: 41 W

Weight: 9.7 kg Scx: 0.17 m<sup>2</sup>

TLG AVNF F 3 AR2 1700.jpg

TLG\_AVNF\_M\_LD1.wmf