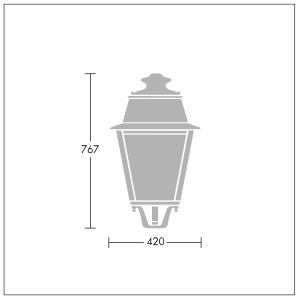

Dimensions: 420 x 420 x 767 mm Luminaire input power: 52 W

Weight: 8.6 kg Scx: 0.145 m<sup>2</sup>

TLG\_EPLS\_M\_LD1.wmf

This product contains a light source of energy efficiency class D.

All values marked with an \* are rated values. Thorn uses tried and tested components from leading suppliers, however there may be isolated instances of technology-related failures of individual LEDs during the rated product lifetime. International standards set the tolerance in initial flux and connected load at ±10%. Unless stated otherwise, the values apply to an ambient temperature of 25°C.