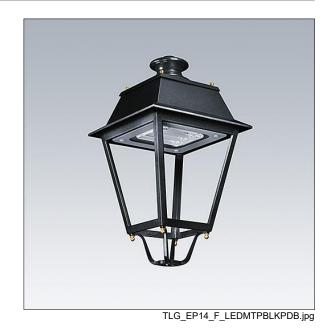

## **EP 145**

A 19th Century styled post top lantern with 24 LEDs driven at 700mA with Street & Comfort optic. Integral power reduction function which dims down to 50% power, effective 3 hours before and 5 hours after a calculated midnight. Class II electrical, IP66, IK08. Body: stainless steel, painted black (close to RAL9005). Canopy: GRP/Polyester, black (close to RAL9005) finish. Enclosure: 5mm thick tempered glass. Pre-wired with 5m cable. Complete with 4000K LED