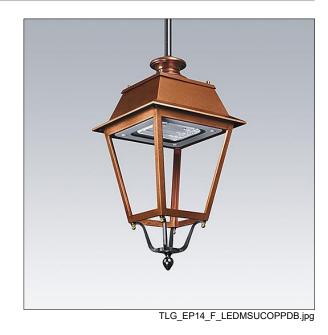

## **EP 145**

A 19th Century styled suspended lantern with 24 LEDs driven at 700mA with Street & Comfort optic. Integral power reduction function which dims down to 50% power, effective 3 hours before and 5 hours after a calculated midnight. Class II electrical, IP66, IK08. Body: copper, treated. Canopy: GRP/Polyester, copper finish. Enclosure: 5mm thick tempered glass. Complete with 4000K LED