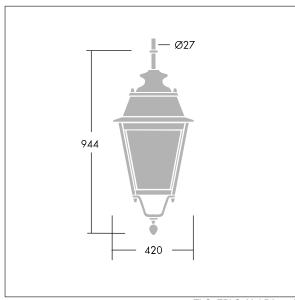

Dimensions: 420 x 420 x 944 mm Luminaire input power: 52 W

Weight: 11.8 kg Scx: 0.145 m<sup>2</sup>

TLG\_EPLS\_M\_LD2.wmf

This product contains a light source of energy efficiency class D.

All values marked with an \* are rated values. Thorn uses tried and tested components from leading suppliers, however there may be isolated instances of technology-related failures of individual LEDs during the rated product lifetime. International standards set the tolerance in initial flux and connected load at ±10%. Unless stated otherwise, the values apply to an ambient temperature of 25°C.