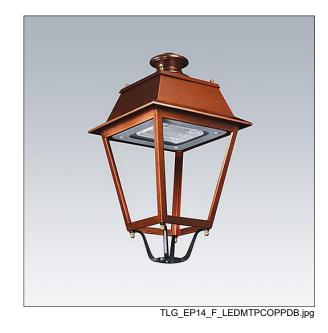

## **EP 145**

A 19th Century styled post top lantern with 24 LEDs driven at 700mA with Street & Comfort optic. Class II electrical, IP66, IK08. Body: copper, treated. Canopy: GRP/Polyester, copper finish. Enclosure: 5mm thick tempered glass. Prewired with 5m cable. Complete with 3000K LED