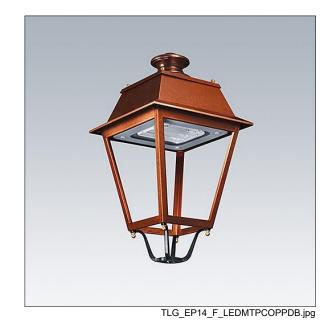

## **EP 145**

A 19th Century styled post top lantern with 24 LEDs driven at 350mA with Street & Comfort optic. Integral power reduction function which dims down to 50% power, effective 3 hours before and 5 hours after a calculated midnight. Class II electrical, IP66, IK08. Body: copper, treated. Canopy: GRP/Polyester, copper finish. Enclosure: 5mm thick tempered glass. Pre-wired with 5m cable. Complete with 4000K LED