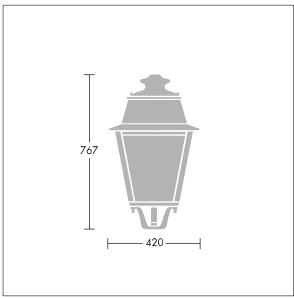

Dimensions: 420 x 420 x 767 mm Luminaire input power: 28 W

Weight: 10.1 kg Scx: 0.145 m<sup>2</sup>

TLG\_EPLS\_M\_LD1.wmf

This product contains a light source of energy efficiency class D.

All values marked with an \* are rated values. Thorn uses tried and tested components from leading suppliers, however there may be isolated instances of technology-related failures of individual LEDs during the rated product lifetime. International standards set the tolerance in initial flux and connected load at ±10%. Unless stated otherwise, the values apply to an ambient temperature of 25°C.