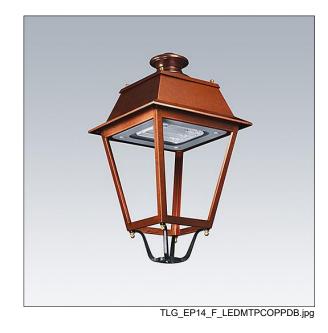

## **EP 145**

A 19th Century styled post top lantern with 24 LEDs driven at 350mA with Street & Comfort optic. Class II electrical, IP66, IK08. Body: copper, treated. Canopy: GRP/Polyester, copper finish. Enclosure: 5mm thick tempered glass. Prewired with 5m cable. Complete with 3000K LED