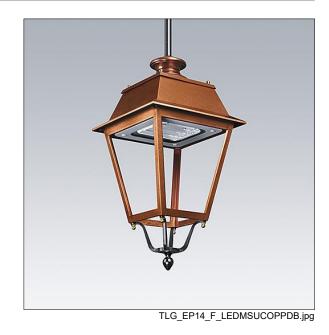

## **EP 145**

A 19th Century styled suspended lantern with 24 LEDs driven at 350mA with Street & Comfort optic. Integral power reduction function which dims down to 50% power, effective 3 hours before and 5 hours after a calculated midnight. Class II electrical, IP66, IK08. Body: copper, treated. Canopy: GRP/Polyester, copper finish. Enclosure: 5mm thick tempered glass. Complete with 3000K LED