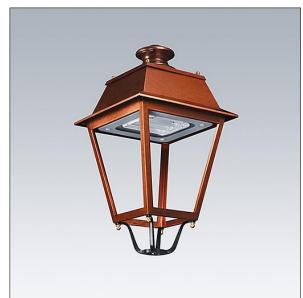

## EP 145

A 19th Century styled post top lantern with 24 LEDs driven at 500mA with Street & Comfort optic. Integral power reduction function which dims down to 50% power, effective 3 hours before and 5 hours after a calculated midnight. Class II electrical, IP66, IK08. Body: copper, treated. Canopy: GRP/Polyester, copper finish. Enclosure: 5mm thick tempered glass. Pre-wired with 5m cable. Complete with 4000K LED

Dimensions: 420 x 420 x 767 mm Luminaire input power: 38 W Weight: 10.1 kg Scx: 0.145 m<sup>2</sup>

TLG\_EP14\_F\_LEDMTPCOPPDB.jpg

|H()|

TLG\_EPLS\_M\_LD1.wmf

This product contains a light source of energy efficiency class D.