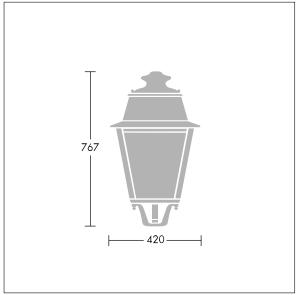

Dimensions: 420 x 420 x 767 mm Luminaire input power: 38 W Weight: 10.1 kg Scx: 0.145 m<sup>2</sup>

TLG\_EP14\_F\_LEDMTPCOPPDB.jpg

|H()|

TLG\_EPLS\_M\_LD1.wmf

This product contains a light source of energy efficiency class D.