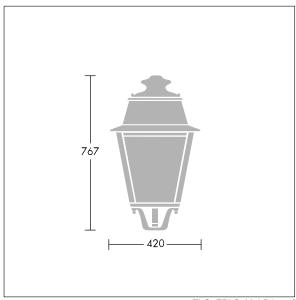

Dimensions: 420 x 420 x 767 mm Luminaire input power: 38 W

Weight: 8.6 kg Scx: 0.145 m<sup>2</sup>

TLG\_EPLS\_M\_LD1.wmf

This product contains a light source of energy efficiency class D.

All values marked with an \* are rated values. Thorn uses tried and tested components from leading suppliers, however there may be isolated instances of technology-related failures of individual LEDs during the rated product lifetime. International standards set the tolerance in initial flux and connected load at ±10%. Unless stated otherwise, the values apply to an ambient temperature of 25°C.