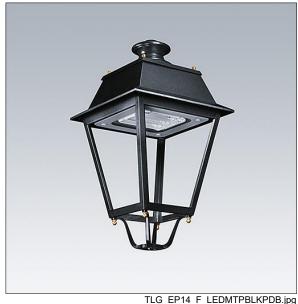

## 96269178 EP 145 LED 24L50 BP SC 730 RS/MTP F5M

## **EP 145**

A 19th Century styled post top lantern with 24 LEDs driven at 500mA with Street & Comfort optic. Integral power reduction function which dims down to 50% power, effective 3 hours before and 5 hours after a calculated midnight. Class II electrical, IP66, IK08. Body: stainless steel, painted black (close to RAL9005). Canopy: GRP/Polyester, black (close to RAL9005) finish. Enclosure: 5mm thick tempered glass. Pre-wired with 5m cable. Complete with 3000K LED