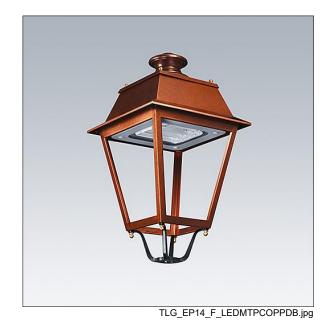

## **EP 145**

A 19th Century styled post top lantern with 24 LEDs driven at 500mA with Street & Comfort optic. Class II electrical, IP66, IK08. Body: copper, treated. Canopy: GRP/Polyester, copper finish. Enclosure: 5mm thick tempered glass. Prewired with 5m cable. Complete with 3000K LED