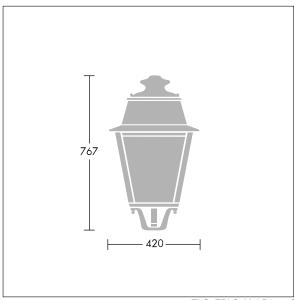

Dimensions: 420 x 420 x 767 mm Luminaire input power: 38 W

Weight: 10.1 kg Scx: 0.145 m<sup>2</sup>

TLG\_EPLS\_M\_LD1.wmf

This product contains a light source of energy efficiency class D.

All values marked with an \* are rated values. Thorn uses tried and tested components from leading suppliers, however there may be isolated instances of technology-related failures of individual LEDs during the rated product lifetime. International standards set the tolerance in initial flux and connected load at ±10%. Unless stated otherwise, the values apply to an ambient temperature of 25°C.