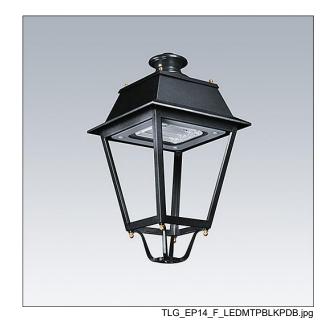

## **EP 145**

A 19th Century styled post top lantern with 36 LEDs driven at 700mA with Street & Comfort optic. Class II electrical, IP66, IK08. Body: stainless steel, painted black (close to RAL9005). Canopy: GRP/Polyester, black (close to RAL9005) finish. Enclosure: 5mm thick tempered glass. Complete with 4000K LED