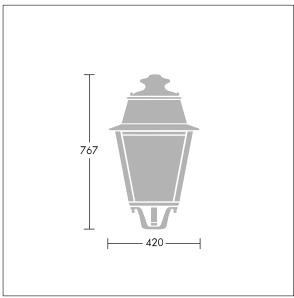

Dimensions: 420 x 420 x 767 mm Luminaire input power: 77 W

Weight: 8.6 kg Scx: 0.145 m<sup>2</sup>

TLG\_EPLS\_M\_LD1.wmf

This product contains a light source of energy efficiency class D.

All values marked with an \* are rated values. Thorn uses tried and tested components from leading suppliers, however there may be isolated instances of technology-related failures of individual LEDs during the rated product lifetime. International standards set the tolerance in initial flux and connected load at ±10%. Unless stated otherwise, the values apply to an ambient temperature of 25°C.