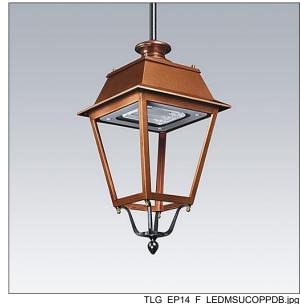

## **EP 145**

A 19th Century styled suspended lantern with 36 LEDs driven at 700mA with Street & Comfort optic. Class II electrical, IP66, IK08. Body: copper, treated. Canopy: GRP/Polyester, copper finish. Enclosure: 5mm thick tempered glass. Complete with 4000K LED