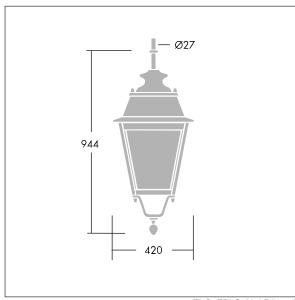

Dimensions: 420 x 420 x 944 mm Luminaire input power: 77 W

Weight: 11.8 kg Scx: 0.145 m<sup>2</sup>

TLG\_EPLS\_M\_LD2.wmf

This product contains a light source of energy efficiency class D.

All values marked with an \* are rated values. Thorn uses tried and tested components from leading suppliers, however there may be isolated instances of technology-related failures of individual LEDs during the rated product lifetime. International standards set the tolerance in initial flux and connected load at ±10%. Unless stated otherwise, the values apply to an ambient temperature of 25°C.