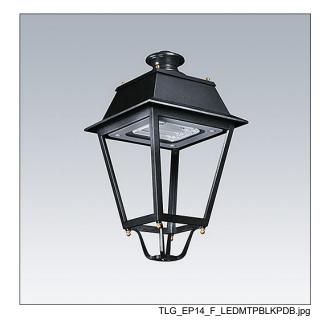

## **EP 145**

A 19th Century styled post top lantern with 36 LEDs driven at 700mA with Street & Comfort optic. Class II electrical, IP66, IK08. Body: stainless steel, painted black (close to RAL9005). Canopy: GRP/Polyester, black (close to RAL9005) finish. Enclosure: 5mm thick tempered glass. Complete with 3000K LED