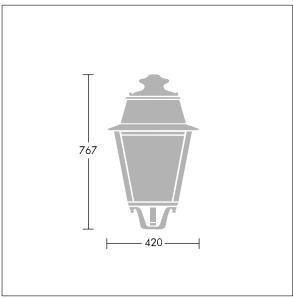

Dimensions: 420 x 420 x 767 mm Luminaire input power: 77 W

Weight: 8.6 kg Scx: 0.145 m<sup>2</sup>

TLG\_EPLS\_M\_LD1.wmf

This product contains a light source of energy efficiency class D.

All values marked with an \* are rated values. Thorn uses tried and tested components from leading suppliers, however there may be isolated instances of technology-related failures of individual LEDs during the rated product lifetime. International standards set the tolerance in initial flux and connected load at ±10%. Unless stated otherwise, the values apply to an ambient temperature of 25°C.