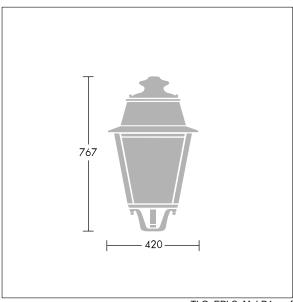

Dimensions: 420 x 420 x 767 mm Luminaire input power: 52 W

Weight: 10.1 kg Scx: 0.145 m<sup>2</sup>

TLG\_EPLS\_M\_LD1.wmf

This product contains a light source of energy efficiency class D.

All values marked with an \* are rated values. Thorn uses tried and tested components from leading suppliers, however there may be isolated instances of technology-related failures of individual LEDs during the rated product lifetime. International standards set the tolerance in initial flux and connected load at ±10%. Unless stated otherwise, the values apply to an ambient temperature of 25°C.