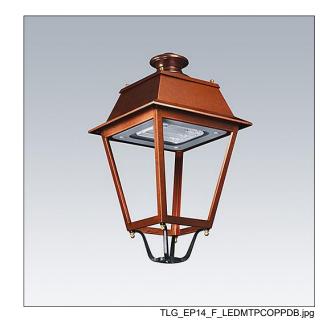

## **EP 145**

A 19th Century styled post top lantern with 24 LEDs driven at 700mA with Narrow Road optic. Class II electrical, IP66, IK08. Body: copper, treated. Canopy: GRP/Polyester, copper finish. Enclosure: 5mm thick tempered glass. Prewired with 5m cable. Complete with 4000K LED