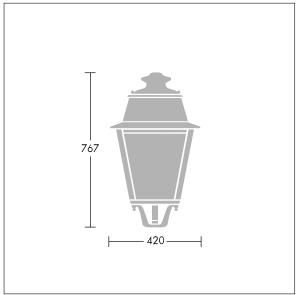

Dimensions: 420 x 420 x 767 mm Luminaire input power: 28 W Weight: 10.1 kg Scx: 0.145 m<sup>2</sup>

TLG\_EP14\_F\_LEDMTPCOPPDB.jpg

THOF

TLG\_EPLS\_M\_LD1.wmf

This product contains a light source of energy efficiency class D.