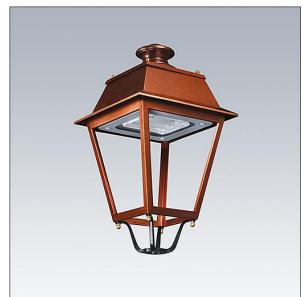

## EP 145

A 19th Century styled post top lantern with 24 LEDs driven at 350mA with Narrow Road optic. Class II electrical, IP66, IK08. Body: copper, treated. Canopy: GRP/Polyester, copper finish. Enclosure: 5mm thick tempered glass. Prewired with 5m cable. Complete with 4000K LED

Dimensions: 420 x 420 x 767 mm Luminaire input power: 28 W Weight: 10.1 kg Scx: 0.145 m<sup>2</sup>

TLG\_EP14\_F\_LEDMTPCOPPDB.jpg

THOF

TLG\_EPLS\_M\_LD1.wmf

This product contains a light source of energy efficiency class D.