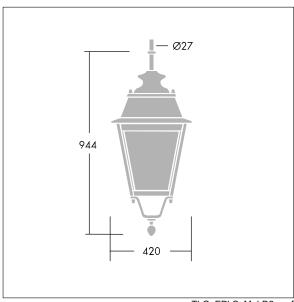

Dimensions: 420 x 420 x 944 mm Luminaire input power: 28 W

Weight: 10.3 kg Scx: 0.145 m<sup>2</sup>

TLG\_EPLS\_M\_LD2.wmf

This product contains a light source of energy efficiency class D.

All values marked with an \* are rated values. Thorn uses tried and tested components from leading suppliers, however there may be isolated instances of technology-related failures of individual LEDs during the rated product lifetime. International standards set the tolerance in initial flux and connected load at ±10%. Unless stated otherwise, the values apply to an ambient temperature of 25°C.