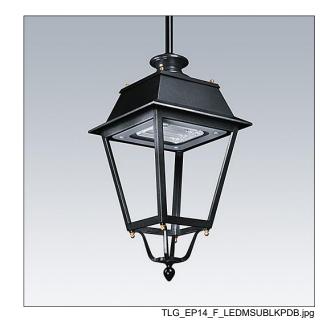

## **EP 145**

A 19th Century styled suspended lantern with 24 LEDs driven at 350mA with Narrow Road optic. Class II electrical, IP66, IK08. Body: stainless steel, painted black (close to RAL9005). Canopy: GRP/Polyester, black (close to RAL9005) finish. Enclosure: 5mm thick tempered glass. Complete with 4000K LED