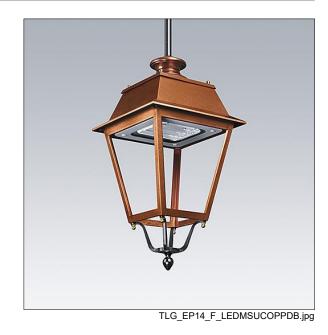

## **EP 145**

A 19th Century styled suspended lantern with 24 LEDs driven at 350mA with Narrow Road optic. Class II electrical, IP66, IK08. Body: copper, treated. Canopy: GRP/Polyester, copper finish. Enclosure: 5mm thick tempered glass. Complete with 4000K LED