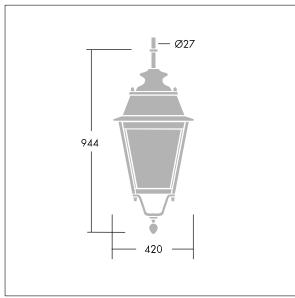

Dimensions: 420 x 420 x 944 mm Luminaire input power: 28 W

Weight: 11.8 kg Scx: 0.145 m<sup>2</sup>

TLG\_EPLS\_M\_LD2.wmf

This product contains a light source of energy efficiency class D.

All values marked with an \* are rated values. Thorn uses tried and tested components from leading suppliers, however there may be isolated instances of technology-related failures of individual LEDs during the rated product lifetime. International standards set the tolerance in initial flux and connected load at ±10%. Unless stated otherwise, the values apply to an ambient temperature of 25°C.