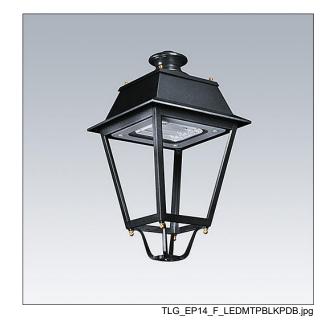

## **EP 145**

A 19th Century styled post top lantern with 24 LEDs driven at 500mA with Narrow Road optic. Class II electrical, IP66, IK08. Body: stainless steel, painted black (close to RAL9005). Canopy: GRP/Polyester, black (close to RAL9005) finish. Enclosure: 5mm thick tempered glass. Pre-wired with 5m cable. Complete with 4000K LED