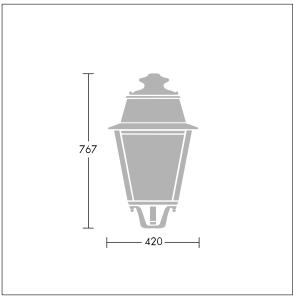

Dimensions: 420 x 420 x 767 mm Luminaire input power: 38 W

Weight: 8.6 kg Scx: 0.145 m<sup>2</sup>

TLG\_EPLS\_M\_LD1.wmf

This product contains a light source of energy efficiency class D.

All values marked with an \* are rated values. Thorn uses tried and tested components from leading suppliers, however there may be isolated instances of technology-related failures of individual LEDs during the rated product lifetime. International standards set the tolerance in initial flux and connected load at ±10%. Unless stated otherwise, the values apply to an ambient temperature of 25°C.