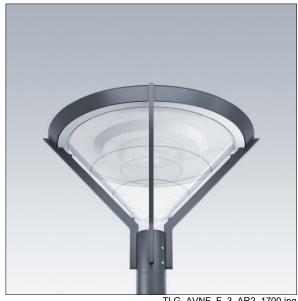

## Avenue F2

Decorative post-top lantern with street distribution. Class II electrical, IP66, IK08. Base and arms: die-cast aluminium (EN AC-46000), Canopy: spun aluminium, all powder coated dark sandy grey 900 (close to RAL7043). Diffuser: frosted polycarbonate. Screw fixings: stainless steel. Supplied complete in one box, pre-wired with 4m HO5 VVF cable.Surge protection: 10kV single pulse common mode and 8kV multipulse common mode and 6kV multipulse differential mode. If permanent DALI system is connected, 6kV multipulse common and differential mode. Complete with 4000K LED

Post top mounted on a spigot of Ø60mm, length 100mm.

Dimensions: Ø700/720 x 500 mm Luminaire input power: 21 W

Weight: 9.7 kg Scx: 0.17 m<sup>2</sup>

TLG AVNF F 3 AR2 1700.jpg