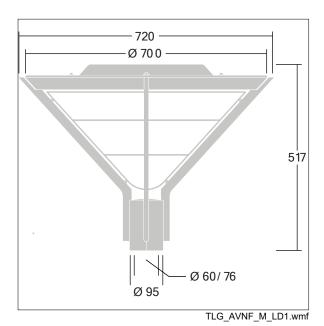

Post top mounted on a spigot of Ø60mm, length 100mm.

Dimensions: Ø700/720 x 500 mm Luminaire input power: 21 W

Weight: 9.7 kg Scx: 0.17 m<sup>2</sup>

TLG AVNF F 3 AR2 1700.jpg