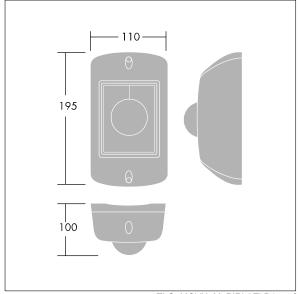

## MovU PIR Lateral

Passive infra-red sensor made of black polycarbonate within a die-cast aluminium housing powder coated in light grey (close to RAL9006), to detect pedestrians and cyclists with a speed below 30km/h from 4 to 20m distant at 180°. The device is compatible with any LED luminaires, preferably in corridor mode (ON/OFF is not recommended to ensure the feeling of safety for users). Group installations (master/slave) possible with RF or pilot line (up to 15 luminaires per detector on the same line). The built-in red LED lights up when presence is detected. Switch off delay (5sec to 15min) and detection distance (8 to 20m (default) or 4 to 8m) can be set on site. To be mounted at 3, 5m height on a column with 2xM6 stainless steel screws. Coordinated columns are available.