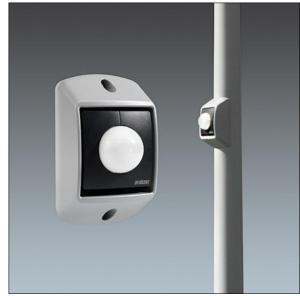

## MovU PIR Lateral

Passive infra-red sensor made of black polycarbonate within a die-cast aluminium housing powder coated in light grey (close to RAL9006), to detect pedestrians and cyclists with a speed below 30km/h from 4 to 20m distant at 180°. The device is compatible with any LED luminaires, preferably in corridor mode (ON/OFF is not recommended to ensure the feeling of safety for users). Group installations (master/slave) possible with RF or pilot line (up to 15 luminaires per detector on the same line). The built-in red LED lights up when presence is detected. Switch off delay (5sec to 15min) and detection distance (8 to 20m (default) or 4 to 8m) can be set on site. To be mounted at 3, 5m height on a column with 2xM6 stainless steel screws. Coordinated columns are available.