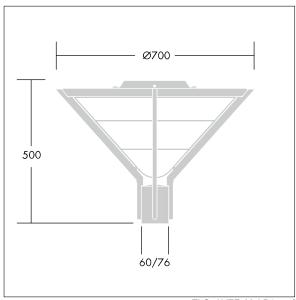

Post top mounted on a spigot of Ø60mm, length 100mm.

Dimensions: Ø700/700 x 500 mm Luminaire input power: 41 W

Weight: 9 kg Scx: 0.17 m<sup>2</sup>

TLG\_AVEF\_M\_LD1.wmf