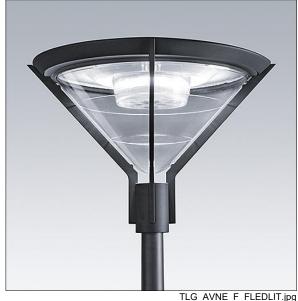

## MovU PIR Post Top

Decorative post-top lantern with symmetric distribution. Class II electrical, IP66, IK08. Base and arms: die-cast aluminium (EN AC-46000), Canopy: spun aluminium, all powder coated dark sandy grey 900 (close to RAL7043). Diffuser: clear polycarbonate. Screw fixings: stainless steel. Supplied complete in one box, pre-wired with 4m HO5 VVF cable. Complete with 4100K LED

Post top mounted on a spigot of Ø60mm, length 100mm.

Dimensions: Ø700/700 x 500 mm Luminaire input power: 41 W

Weight: 9 kg Scx: 0.17 m<sup>2</sup>

TLG\_AVEF\_M\_LD1.wmf