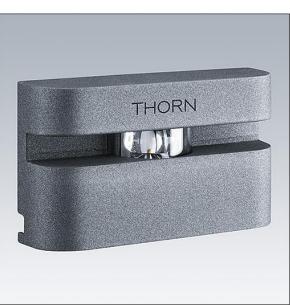

## Vioo

Small LED floodlight for window surround illumination. 1 LED driven at a constant 1.2A. Body: die-cast aluminium (AB47100) with high corrosion resistance, painted dark grey. Front lens: polycarbonate. Class I electrical, IP65, IK10. Pre-wired with 1,5m H05-RNF cable. Complete with 3000K LED

Dimensions: 150 x 90 x 40 mm Luminaire input power: 4.7 W Luminaire luminous flux: 151 lm Luminaire efficacy: 32 lm/W Weight: 0.71 kg

TLG\_VIOO\_F\_PDB.jpg

THOR