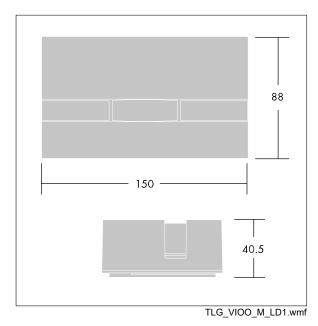

Dimensions: 150 x 90 x 40 mm Luminaire input power: 4.7 W Luminaire luminous flux: 151 lm Luminaire efficacy: 32 lm/W Weight: 0.71 kg

TLG\_VIOO\_F\_PDB.jpg

THOR